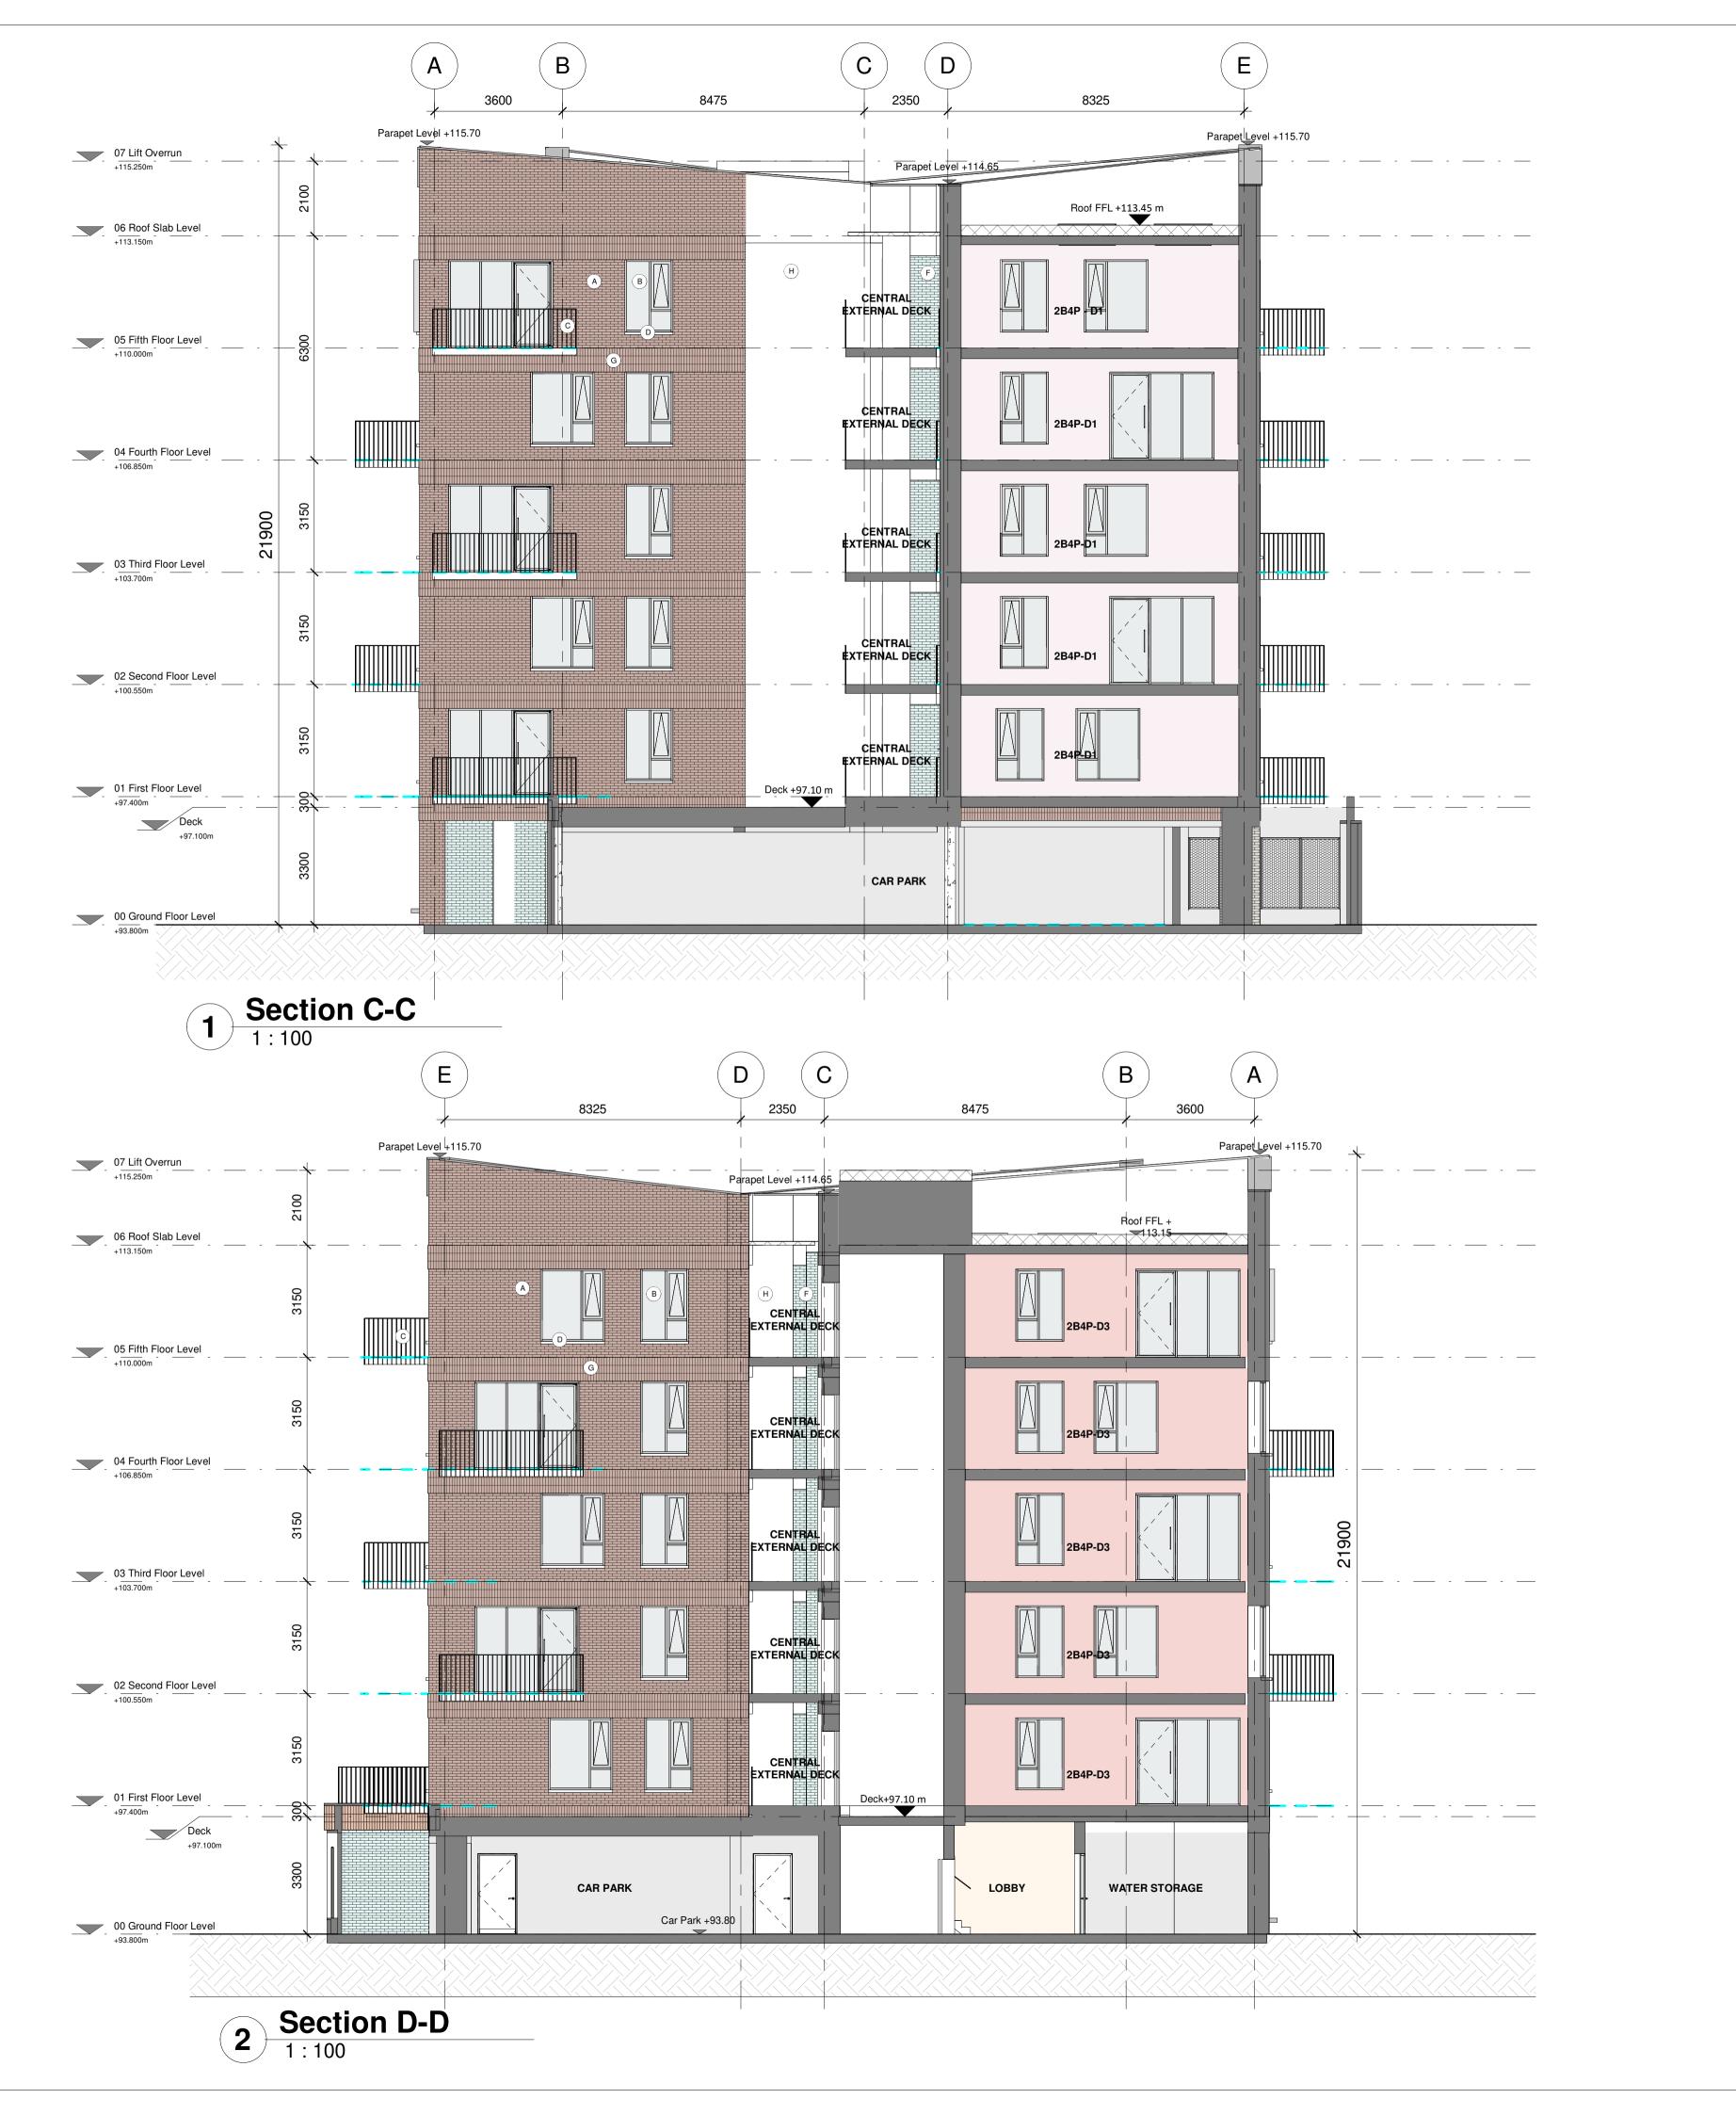

RKD Architects' Quality Management Systems are certified to ISO 9001:2015.

USE

2B4P D1 APT
2B4P D2 APT

2B4P D3 APT
3B5P D4 APT

BACK OF HOUSE

COMMUNAL AREAS

**BIKE STORAGE** 

REFUSE STORE

MATERIALITY KEY

A Selected Brick Finish

B Aluminium Finished Double Glazed Windows
C Aluminium Balcony Railing
D Precast Sills

F Selected Coloured Brick

G Selected Brick Soldier Course

H) Selected Render Finish

E Perforated Metal Screens

Beo Properties Ltd

STATUS PLANNING

PROJECT Ratoath South SHD

PROJECT ADDRESS Ratoath South, Co. Meath

DWG TITLE Apt Block A - Sections Sheet 2 of 2

DWG NO. 21088-RKD-ZZ-ZZ-DR-A-1211-A